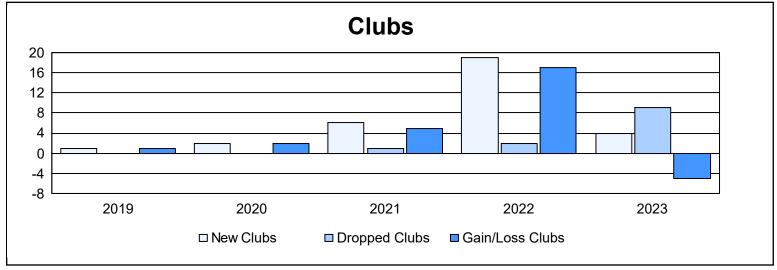

District 324 I As of June 2023 Cumulative

| Year      | New<br>Clubs | Dropped<br>Clubs | Gain/<br>Loss<br>Clubs | New<br>Members | Charter<br>Members | Reinstate<br>Members | Transfer<br>Members | Total<br>Member<br>Added | Total<br>Members<br>Dropped | Gain/<br>Loss<br>Members |
|-----------|--------------|------------------|------------------------|----------------|--------------------|----------------------|---------------------|--------------------------|-----------------------------|--------------------------|
| 2018-2019 | 1            | 0                | 1                      | 193            | 47                 | 27                   | 19                  | 286                      | 364                         | -78                      |
| 2019-2020 | 2            | 0                | 2                      | 238            | 43                 | 11                   | 4                   | 296                      | 349                         | -53                      |
| 2020-2021 | 6            | 1                | 5                      | 290            | 172                | 15                   | 4                   | 481                      | 391                         | 90                       |
| 2021-2022 | 19           | 2                | 17                     | 300            | 443                | 34                   | 10                  | 787                      | 460                         | 327                      |
| 2022-2023 | 4            | 9                | -5                     | 215            | 120                | 31                   | 6                   | 372                      | 523                         | -151                     |
| Average   | 6            | 2                | 4                      | 247            | 165                | 24                   | 9                   | 444                      | 417                         | 27                       |