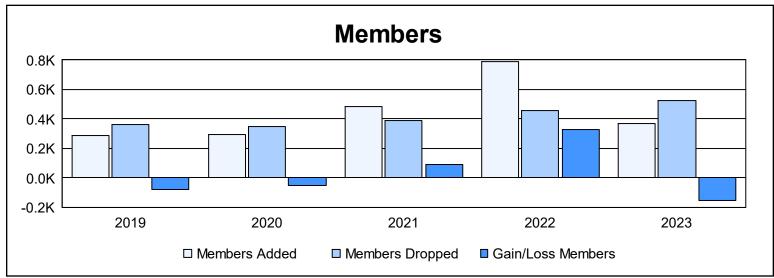

District 324 I As of June 2023 Cumulative

| Year      | New<br>Clubs | Dropped<br>Clubs | Gain/<br>Loss<br>Clubs | New<br>Members | Charter<br>Members | Reinstate<br>Members | Transfer<br>Members | Total<br>Member<br>Added | Total<br>Members<br>Dropped | Gain/<br>Loss<br>Members |
|-----------|--------------|------------------|------------------------|----------------|--------------------|----------------------|---------------------|--------------------------|-----------------------------|--------------------------|
| 2018-2019 | 1            | 0                | 1                      | 193            | 47                 | 27                   | 19                  | 286                      | 364                         | -78                      |
| 2019-2020 | 2            | 0                | 2                      | 238            | 43                 | 11                   | 4                   | 296                      | 349                         | -53                      |
| 2020-2021 | 6            | 1                | 5                      | 290            | 172                | 15                   | 4                   | 481                      | 391                         | 90                       |
| 2021-2022 | 19           | 2                | 17                     | 300            | 443                | 34                   | 10                  | 787                      | 460                         | 327                      |
| 2022-2023 | 4            | 9                | -5                     | 215            | 120                | 31                   | 6                   | 372                      | 523                         | -151                     |
| Average   | 6            | 2                | 4                      | 247            | 165                | 24                   | 9                   | 444                      | 417                         | 27                       |